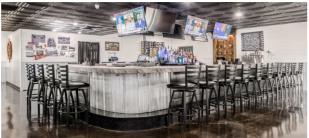

## STOP BY OUR BEER GARDEN

## "ICE COLD BEER HERE!"

Where you say?

At the Sweet Corn Festival Beer Garden in the big barn where friends and families can gather. The rustic setting is the perfect place to relax for a while and have a draft beer or one of our other popular adult beverages, while you ponder what Sweet Corn Festival adventure to enjoy next. Will it be a game, a ride, dancing, sampling the countless food choices, exploring the Historic Village, or taking in a free show at one of our stages? When you need to rest your feet again, we will be here.

## **SWEET CORN FESTIVAL BEER GARDEN**

Located just East of the Main Stage