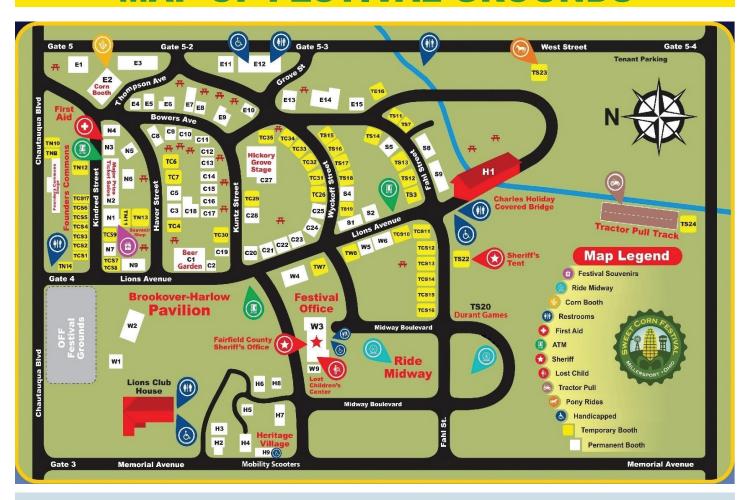

## **MAP OF FESTIVAL GROUNDS**

## **2023 FESTIVAL DIRECTORY**

| Product Description                               | Locatio   |
|---------------------------------------------------|-----------|
| Sweet Corn                                        | E-02      |
| Apple Dumplings with or without Ice Cream         | W-04      |
| Bahama Mama                                       | N-06      |
| Baked Potato w/butter or loaded                   | E-09      |
| Baked Sweet Potato. loaded                        | E-09      |
| BBQ Rib Sandwich                                  | E-09      |
| Bean Soup                                         | S-04      |
| Beef Hoagies                                      | E-14      |
| Beer                                              | C-01      |
| Bologna (Fried) Sandwiches Plain, Cheese or works | S-04      |
| Bottled Water                                     | C-17      |
| Bottled Water                                     | E-01      |
| Bottled Water                                     | S-05      |
| Bottled Water - Flavored                          | C-17      |
| Brats                                             | N-06      |
| Chai Latte, hot                                   | TC-07     |
| Chai Tea, hot or frozen                           | TC-07     |
| Cake Pops                                         | N-06      |
| Cake, Cheese                                      | C-05      |
| Candy Apples                                      | N-06      |
| Carmel Apples                                     | N-06      |
| Cheese Curd, deep fried                           | S-04      |
| Cheese on a Stick                                 | C-18      |
| Cheese on a Stick                                 | S-04      |
| Chicken Breasts - Grilled and BBQ                 | N-06      |
| Chicken Hoagies                                   | E-14      |
| Chicken, BBQ Half of                              | E-07/E-08 |
| Chocolate, hot or hot frozen                      | TC-07     |
| Chocolate, hot                                    | TC-29     |
| Cocoa, hot                                        | S-04      |
| Coffee, hot                                       | C-05      |
| Coffee, hot                                       | E-04      |
| Coffee, hot                                       | N-09      |
| Coffee, hot drip or iced or frazen                | TC-07     |
| Coffee, hot                                       | TC-29     |
| Coney Dog                                         | E-01      |
| Coney Dogs                                        | N-06      |
| Cookie                                            | C-28      |
| Corn Nuggets                                      | E-01      |
| Cotton Candy                                      | C-02      |
| Deep Fried Mushrooms                              | S-04      |
| Deep Fried Veggies                                | S-04      |
| Dipsy Dog                                         | C-18      |
| Donuts - Individual or by the Dozen               | S-01      |
| Donuts - Mini                                     | TC-29     |
| Elephant Ears                                     | S-09      |
| Fish Sandwiches; with or without cheese           | E-04      |
| French Fries                                      | E-05      |
| French Fries                                      | C-18      |
| French Fries                                      | E-01      |
| French Fries Regular or Loaded Fry                | C-23      |
| Fried Bologna Sandwiches Plain, Cheese or works   | S-04      |
| Fried Green Tomatos                               | C-03      |
| Frozen Chai Tea                                   | TC-07     |
| Frozen Hot Chocolate                              | TC-07     |
| Frozen Coffee                                     | TC-07     |
| Frozen Latte                                      | TC-07     |
| Fruit Punch                                       | C-18      |
| Fruit Smoothies                                   | TC-07     |
| Fudge Brownie Sundae                              | W-04      |

| Food                                               |                |
|----------------------------------------------------|----------------|
| Product Description                                | Location       |
| Gatorade                                           | C-23           |
| Gatorade                                           | E-05           |
| Giant Texas Pork Tenderloin                        | S-04           |
| Gourmet Apples                                     | N-06           |
| Gourmet Grilled Cheese Sandwiches                  | C-28           |
| Grilled Steak Sandwich                             | C-05           |
| Grilled Cheese Sandwiches (Gourmet)                | C-28           |
| Ham Sandwiches with and without Cheese             | E-13           |
| Hamburgers with and without cheese                 | S-05           |
| Hamburgers with and without cheese                 | E-01           |
| Hoagies                                            | E-14           |
| Hot Buttered Corn                                  | E-02           |
| Hot Chai Latte                                     | TC-07          |
| Hot Chai Tea                                       | TC-07          |
| Hot Chocolate                                      | TC-07          |
| Hot Chocolate                                      | TC-29          |
| Hot Cocoa                                          | S-04           |
| Hot Coffee                                         | C-05           |
| Hot Coffee                                         | E-04           |
| Hot Coffee                                         | N-09           |
| Hot Coffee<br>Hot Dogs                             | TC-29<br>E-01  |
| Hot Dogs                                           | S-05           |
| Hot Dogs - Jumbo Hot Dog-Sandwich                  | C-15           |
| Hot Dogs - Regular or Footlong with or w/o Cheese  | N-06           |
| Hot Drip Coffee                                    | TC-07          |
| Hot Latte                                          | TC-07          |
| Hugs (kids drink)                                  | E-01           |
| Ice                                                | C-16           |
| Ice Cream Sandwich                                 | E-01           |
| Ice Cream Single Dip w/regular cone or waffle cone | W-04           |
| Iced Coffee                                        | TC-07          |
| Iced Latte                                         | TC-07          |
| Iced Tea                                           | E-13           |
| Iced Tea, 24 oz. and 32 oz.                        | S-04           |
| Iced Tea                                           | N-09           |
| Iced Tea                                           | C-05           |
| Iced Tea                                           | E-01           |
| Iced Tea                                           | W-04           |
| Iced Tea                                           | S-09           |
| Italian Sausage plain or with works                | N-09           |
| Kettle Corn                                        | TN-13          |
| Latte, hot or iced or frozen                       | TC-07          |
| Latte-Chai, hot                                    | TC-07          |
| Lemon Shake                                        | E-10           |
| Lemon Shakeups<br>Lemonade                         | TN-12<br>TW-07 |
| Lemonade                                           | E-13           |
| Lemonade                                           | C-18           |
| Lemonade                                           | C-10<br>E-04   |
| Lemonade (32 oz.)                                  | C-03           |
| Milk                                               | S-01           |
| Milk                                               | E-01           |
| Milk White and Chocolate                           | TC-29          |
| Mushrooms, deep fried                              | S-04           |
| Noodles Soup w or w/o Mashed Potatoes              | N-09           |
| Pepsi Products (20 oz bottles)                     | C-17           |
| Personal Pizzas                                    | E-06           |
| Pickle                                             | C-05           |
| Pickle-on-a-Stick                                  | C-15           |
|                                                    |                |

| Food                                        |                  |  |
|---------------------------------------------|------------------|--|
| Product Description                         | Location         |  |
| Pork Chops with or without bone             | C-22             |  |
| Pork Fritters                               | E-01             |  |
| Pork Tenderloin, Giant Texas                | S-04             |  |
| Potato Chips                                | C-20             |  |
| Potato, Baked w/butter or loaded            | E-09             |  |
| Pretzels (Traditional) w or w/o cheese      | E-06             |  |
| Pulled Pork Sandwich                        | C-15             |  |
| Shredded Chicken Sandwiches                 | N-09             |  |
| Shredded Chicken Sandwiches                 | E-01             |  |
| Sloppy Joe Sandwich                         | C-15             |  |
| Slushies                                    | C-28             |  |
| Snack Chips                                 | S-05             |  |
| Snowy Shaved Ice                            | TC-04 &<br>TS-11 |  |
| Soft Drinks                                 | C-17             |  |
| Soft Drinks                                 | E-01             |  |
| Soft Drinks                                 | S-05             |  |
| Soft Pretzels (Traditional) w or w/o cheese | E-06             |  |
| Steak Fries                                 | S-04             |  |
| Steak on a Stick                            | S-04             |  |
| Sundaes                                     | W-04             |  |
| Sweet Potato. Baked & loaded                | E-09             |  |
| Taco in a Bag                               | W-05             |  |
| Tea (Chai), hot or frozen                   | TC-07            |  |
| Tea - Iced                                  | E-13             |  |
| Tea - Iced, 24 oz. and 32 oz.               | S-04             |  |
| Tea - Iced                                  | N-09             |  |
| Tea - Iced                                  | C-05             |  |
| Tea - Iced                                  | E-01             |  |
| Tea - Iced                                  | W-04             |  |
| Tea - Iced                                  | S-09             |  |
| Texas Pork Tenderloin, Giant                | S-04             |  |
| Veggies, deep fried                         | S-04             |  |
| Waffles Sugar, Plain, Carmel or Chocolate   | C-03             |  |
| Water                                       | E-01             |  |
| Wine                                        | C-01             |  |

| Contests & Entertainment    |          |
|-----------------------------|----------|
| Туре                        | Location |
| Blue Grass Entertainment    | C-27     |
| Clogging                    | C-27     |
| Contests                    | N-08     |
| Country Music Entertainment | W-02     |
| Karate Demonstrations       | C-27     |
| Pony Rides                  | TS-23    |
| Queens Pagent               | W-02     |
| Rock Music Entertainment    | W-02     |
| Square Dancing              | C-27     |
| Tractor Tug Pull            | TS-24    |

| Location |
|----------|
| TS-22    |
| S-02     |
|          |

| Novelties           |          |
|---------------------|----------|
| Product Description | Location |
| Beer Garden         | C-01     |
| SCF Souvenirs       | N-01     |

| Emergency and Information  |          |
|----------------------------|----------|
| Туре                       | Location |
| First Aid                  | N-03     |
| Lost Childrens Center      | W-03     |
| Permanent Restrooms        | E-12     |
| Sheriff's Office           | W-03     |
| Sweet Corn Festival Office | W-03     |

| Games                    |          |
|--------------------------|----------|
| Product Description      | Location |
| Axe Throwing             | TN-14    |
| Basketball Shoot         | N-07     |
| Bingo, Instant           | C-01     |
| Chuck-a-Luck             | C-09     |
| Football Throw           | W-06     |
| Games (Multiple)         | TS-20    |
| Gold Fish Throw          | C-12     |
| Hi-Striker               | TS-13    |
| Major Prize Ticket Sales | N-02     |
| Ring the Money           | C-08     |
| Spill the Milk           | C-13     |
| Roller Ball              | C-10     |
| Texas Poker              | N-05     |

| Handmade Crafts                                        |       |  |
|--------------------------------------------------------|-------|--|
| Product Description Loca                               |       |  |
| Crafts made from natures gems, crystals, fossils, etc. | C-14  |  |
| Dresses, blankets, music                               | C-11  |  |
| Earrings                                               | C-21  |  |
| Handmade Crafts                                        | N-04  |  |
| Handmade Jewelry                                       | TC-26 |  |
| Handmade Wood Jack-O-Lanterns                          | S-08  |  |
| Honey and products made from Honey & Wax               | C-25  |  |
| Metal Crafting                                         | C-09  |  |
| Suncatchers, jewelry, tiki torches & hand pumps        | TC-06 |  |

| Heritage Village               |          |  |
|--------------------------------|----------|--|
| Building Description           | Location |  |
| Brison Summer Kitchen          | H-06     |  |
| Charles Holiday Covered Bridge | H-01     |  |
| Gazebo                         | H-08     |  |
| Old Millersport Post Office    | H-07     |  |
| Slater Gas Station             | H-02     |  |
| Spurgeon Eno General Store     | H-04     |  |
| Walnut Township Hall           | H-03     |  |
| Watson Oil Office              | H-05     |  |