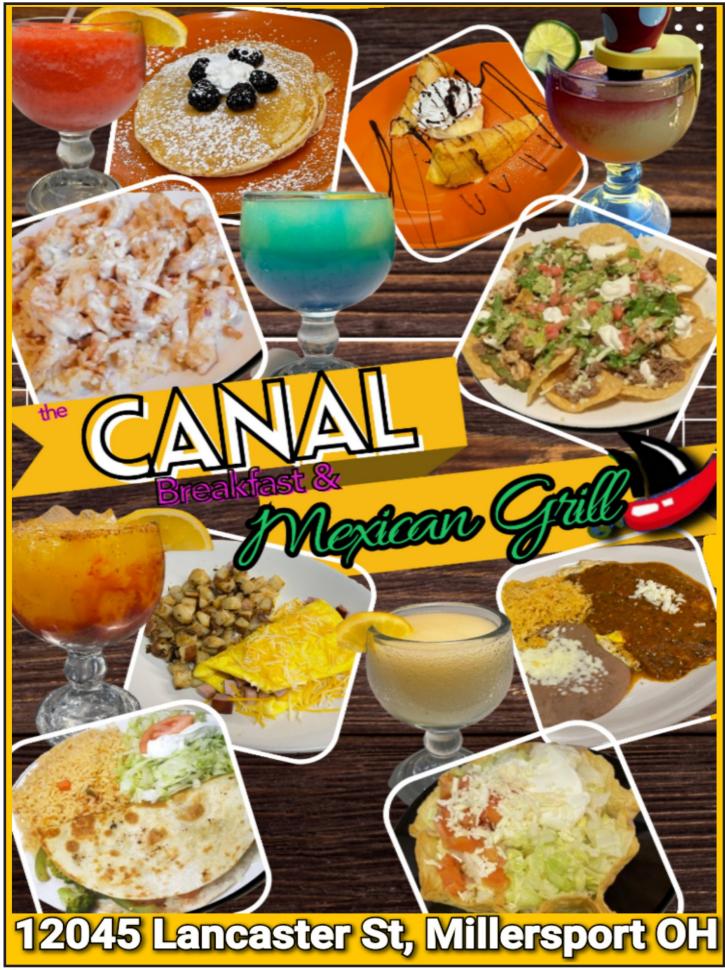

# MILLERSPORT DELI & DRIVE THRU

**OPEN DAILY • 7 AM to 10 PM** 

Best Subs on Buckeye Lake

- Fresh Hot Pizza
- Cooler / Beer /
- Meats & Cheese
- Wine
- Fishing License
- Snacks
- Deli Subs

(740) 467-2707

12325 Lancaster Street • Millersport